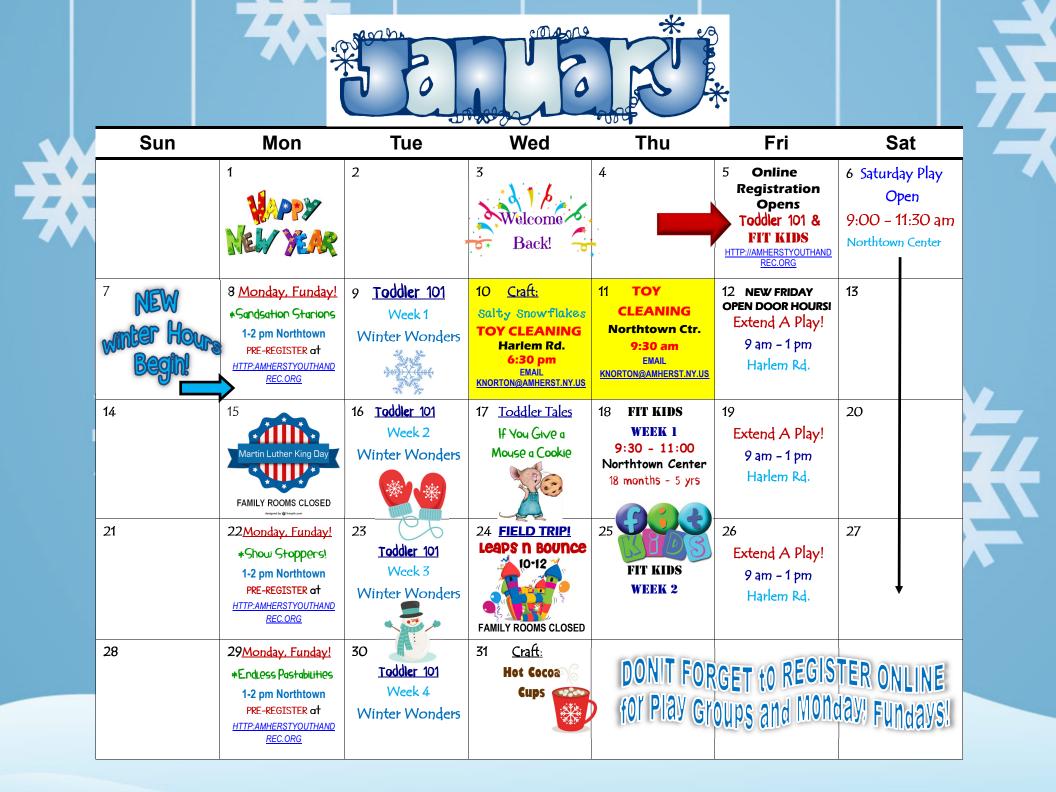

## Rebruck7

| Sun | Mon                                                                                                                                        | Tue                                                                               | Wed                                                                           | Thu                      | Fri                                                                  | Sat                                                            |
|-----|--------------------------------------------------------------------------------------------------------------------------------------------|-----------------------------------------------------------------------------------|-----------------------------------------------------------------------------